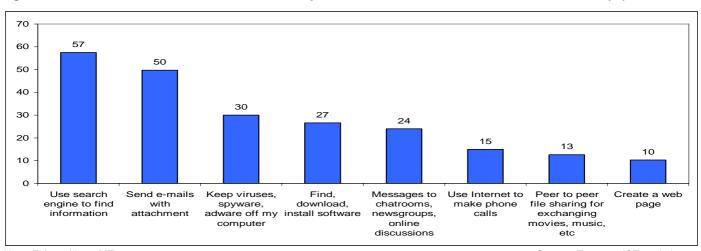

## Individuals' Internet skills: one in ten has created a web page

Figure 3: Individuals who have ever carried out specific Internet related activities in EU27, 2007 (%)

Note: EU27 without MT

Source: Eurostat, ICT statistics

Note: EU27 without MT

Source: Eurostat, ICT statistics

Table 3: Individuals who have ever carried out specific Internet related activities, EU27, 2007 (%)

|      | Use a search engine to find information | Send email<br>with attached<br>files | Keep viruses,<br>spyware,<br>adware off my<br>computer | Find,<br>download and<br>install<br>software | Messages to<br>chat rooms,<br>newsgroups<br>or online<br>discussion | Use Internet<br>to make<br>phone calls | Peer-to-peer<br>file sharing<br>for movies,<br>music | Create a web page |
|------|-----------------------------------------|--------------------------------------|--------------------------------------------------------|----------------------------------------------|---------------------------------------------------------------------|----------------------------------------|------------------------------------------------------|-------------------|
| EU27 | 57                                      | 50                                   | 30                                                     | 27                                           | 24                                                                  | 15                                     | 13                                                   | 10                |
| BE   | 66                                      | 59                                   | 26                                                     | 20                                           | 21                                                                  | 12                                     | 10                                                   | 8                 |
| BG   | 32                                      | 27                                   | 8                                                      | 6                                            | 20                                                                  | 16                                     | 10                                                   | 4                 |
| CZ   | 50                                      | 49                                   | 12                                                     | 12                                           | 18                                                                  | 17                                     | 6                                                    | 9                 |
| DK   | 80                                      | 72                                   | 60                                                     | 52                                           | 33                                                                  | 25                                     | 13                                                   | 18                |
| DE   | 73                                      | 60                                   | 45                                                     | 32                                           | 28                                                                  | 14                                     | 8                                                    | 10                |
| EE   | 61                                      | 59                                   | 23                                                     | 26                                           | 43                                                                  | 28                                     | 22                                                   | 18                |
| IE   | 55                                      | 47                                   | 16                                                     | 15                                           | 12                                                                  | 8                                      | 6                                                    | 6                 |
| EL   | 36                                      | 26                                   | 13                                                     | 12                                           | 11                                                                  | 6                                      | 9                                                    | 5                 |
| ES   | 55                                      | 45                                   | 30                                                     | 26                                           | 29                                                                  | 9                                      | 20                                                   | 9                 |
| FR   | 59                                      | 55                                   | 41                                                     | 38                                           | 25                                                                  | 29                                     | 14                                                   | 14                |
| IT   | 41                                      | 38                                   | 19                                                     | 19                                           | 25                                                                  | 13                                     | 13                                                   | 9                 |
| CY   | 37                                      | 29                                   | 15                                                     | 11                                           | 8                                                                   | 9                                      | 7                                                    | 5                 |
| LV   | 58                                      | 48                                   | 5                                                      | 16                                           | 34                                                                  | 21                                     | 13                                                   | 7                 |
| LT   | 50                                      | 40                                   | 13                                                     | 17                                           | 25                                                                  | 25                                     | 16                                                   | 6                 |
| LU   | 75                                      | 70                                   | 59                                                     | 48                                           | 37                                                                  | 26                                     | 24                                                   | 16                |
| HU   | 54                                      | 48                                   | 21                                                     | 20                                           | 27                                                                  | 13                                     | 12                                                   | 9                 |
| MT   | :                                       | :                                    | :                                                      | :                                            | :                                                                   | :                                      | :                                                    | :                 |
| NL   | 83                                      | 75                                   | 55                                                     | 44                                           | 26                                                                  | 25                                     | 24                                                   | 16                |
| AT   | 68                                      | 58                                   | 39                                                     | 31                                           | 22                                                                  | 17                                     | 9                                                    | 12                |
| PL   | 48                                      | 35                                   | 13                                                     | 14                                           | 23                                                                  | 15                                     | 12                                                   | 7                 |
| PT   | 42                                      | 37                                   | 22                                                     | 21                                           | 24                                                                  | 11                                     | 11                                                   | 7                 |
| RO   | 23                                      | 21                                   | 5                                                      | 6                                            | 12                                                                  | 5                                      | 7                                                    | 4                 |
| SI   | 58                                      | 49                                   | 29                                                     | 24                                           | 24                                                                  | 12                                     | 20                                                   | 12                |
| SK   | 62                                      | 55                                   | 10                                                     | 14                                           | 21                                                                  | 16                                     | 9                                                    | 9                 |
| FI   | 79                                      | 65                                   | 35                                                     | 43                                           | 27                                                                  | 22                                     | 16                                                   | 17                |
| SE   | 76                                      | 64                                   | 48                                                     | 38                                           | 19                                                                  | 12                                     | 19                                                   | 13                |
| UK   | 67                                      | 62                                   | 33                                                     | 35                                           | 22                                                                  | 10                                     | 13                                                   | 14                |
| IS   | 86                                      | 76                                   | 47                                                     | 41                                           | 37                                                                  | 33                                     | 23                                                   | 31                |
| NO   | 80                                      | 73                                   | 68                                                     | 49                                           | 31                                                                  | 22                                     | 23                                                   | 21                |