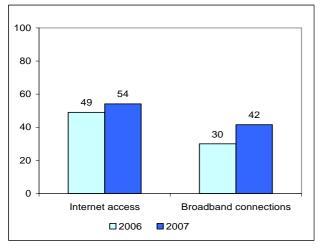

# More than 40% of households use broadband to access the Internet

Figure 1: Internet access and broadband connections by households, EU27, 2006-2007 (%)

EU27 without MT

Source: Eurostat, ICT statistics

|      | Internet | access | Broadband connections |      |  |  |
|------|----------|--------|-----------------------|------|--|--|
|      | 2006     | 2007   | 2006                  | 2007 |  |  |
| EU27 | 49       | 54     | 30                    | 42   |  |  |
| BE   | 54       | 60     | 48                    | 56   |  |  |
| BG   | 17       | 19     | 10                    | 15   |  |  |
| CZ   | 29       | 35     | 17                    | 28   |  |  |
| DK   | 79       | 78     | 63                    | 70   |  |  |
| DE   | 67       | 71     | 34                    | 50   |  |  |
| EE   | 46       | 53     | 37                    | 48   |  |  |
| IE   | 50       | 57     | 13                    | 31   |  |  |
| EL   | 23       | 25     | 4                     | 7    |  |  |
| ES   | 39       | 45     | 29                    | 39   |  |  |
| FR   | 41       | 49     | 30                    | 43   |  |  |
| IT   | 40       | 43     | 16                    | 25   |  |  |
| CY   | 37       | 39     | 12                    | 20   |  |  |
| LV   | 42       | 51     | 23                    | 32   |  |  |
| LT   | 35       | 44     | 19                    | 34   |  |  |
| LU   | 70       | 75     | 44                    | 58   |  |  |
| HU   | 32       | 38     | 22                    | 33   |  |  |
| МТ   | :        | :      | :                     | :    |  |  |
| NL   | 80       | 83     | 66                    | 74   |  |  |
| AT   | 52       | 60     | 33                    | 46   |  |  |
| PL   | 36       | 41     | 22                    | 30   |  |  |
| PT   | 35       | 40     | 24                    | 30   |  |  |
| RO   | 14       | 22     | 5                     | 8    |  |  |
| SI   | 54       | 58     | 34                    | 44   |  |  |
| sĸ   | 27       | 46     | 11                    | 27   |  |  |
| FI   | 65       | 69     | 53                    | 60   |  |  |
| SE   | 77       | 79     | 51                    | 67   |  |  |
| UK   | 63       | 67     | 44                    | 57   |  |  |
| IS   | 83       | 84     | 72                    | 76   |  |  |
| NO   | 69       | 78     | 57                    | 67   |  |  |