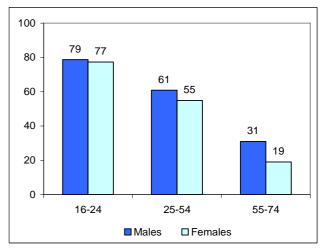

# Generation gap in the regular use of the Internet

Figure 2: Individuals who used Internet at least once a week, by age and gender, EU27, 2007 (%)

EU27 without MT

Source: Eurostat, ICT statistics

Note: EU27 without MT

Source: Eurostat, ICT statistics

Table 2: Individuals who used the Internet at least once a week – by age and gender, EU27, 2007 (%)

|      | Males |       |       | Females |       |       |  |
|------|-------|-------|-------|---------|-------|-------|--|
|      | 16-24 | 25-54 | 55-74 | 16-24   | 25-54 | 55-74 |  |
| EU27 | 79    | 61    | 31    | 77      | 55    | 19    |  |
| BE   | 89    | 74    | 41    | 87      | 69    | 26    |  |
| BG   | 55    | 32    | 7     | 61      | 33    | 5     |  |
| CZ   | 73    | 49    | 21    | 74      | 44    | 11    |  |
| DK   | 94    | 87    | 58    | 96      | 84    | 47    |  |
| DE   | 90    | 78    | 44    | 87      | 69    | 26    |  |
| EE   | 89    | 64    | 19    | 92      | 71    | 22    |  |
| IE   | 71    | 59    | 24    | 61      | 54    | 17    |  |
| EL   | 60    | 39    | 7     | 53      | 27    | 2     |  |
| ES   | 77    | 54    | 17    | 77      | 46    | 9     |  |
| FR   | 84    | 67    | 34    | 84      | 63    | 23    |  |
| IT   | 61    | 45    | 17    | 57      | 34    | 6     |  |
| CY   | 58    | 41    | 14    | 57      | 37    | 6     |  |
| LV   | 90    | 57    | 15    | 93      | 58    | 14    |  |
| LT   | 87    | 45    | 10    | 86      | 51    | 9     |  |
| LU   | 92    | 86    | 60    | 88      | 71    | 29    |  |
| HU   | 81    | 54    | 21    | 79      | 57    | 16    |  |
| MT   | :     | :     | :     | :       | :     | :     |  |
| NL   | 95    | 92    | 64    | 98      | 87    | 46    |  |
| AT   | 79    | 76    | 41    | 80      | 63    | 24    |  |
| PL   | 77    | 41    | 12    | 77      | 40    | 8     |  |
| PT   | 77    | 41    | 13    | 77      | 33    | 6     |  |
| RO   | 50    | 23    | 4     | 48      | 21    | 2     |  |
| SI   | 83    | 56    | 16    | 82      | 58    | 9     |  |
| SK   | 86    | 56    | 14    | 73      | 59    | 10    |  |
| FI   | 98    | 86    | 48    | 98      | 87    | 40    |  |
| SE   | 95    | 84    | 61    | 86      | 82    | 49    |  |
| UK   | 83    | 76    | 50    | 83      | 68    | 33    |  |
| IS   | 99    | 91    | 70    | 99      | 90    | 60    |  |
| NO   | 95    | 90    | 61    | 88      | 86    | 54    |  |