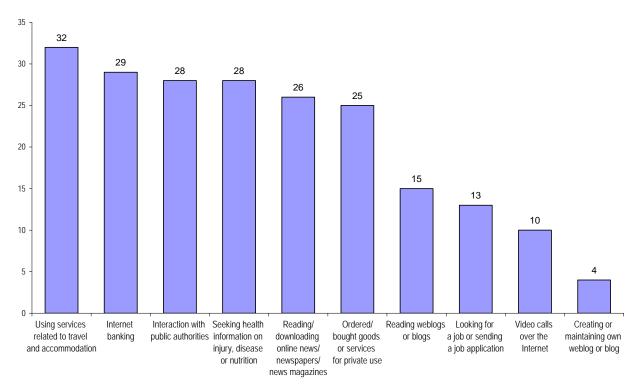

### More than one fourth of individuals read online news via the Internet

Figure 3 - Table 3: Activities carried out on the internet in the last 3 months for private purposes (in % of all individuals), EU27, 2008

Source: Eurostat, ICT Statistics

Note: EU27 without BE

|       | Ordered/bought<br>goods or<br>services for<br>private use | Internet banking | Interaction with public authorities | Creating or<br>maintaining own<br>weblog or blog | Reading weblogs or blogs | Video calls (via<br>webcam) over the<br>Internet | nutrition | accommodation | Looking for a job<br>or sending a job<br>application | Reading /<br>downloading<br>online news /<br>newspapers /<br>news magazines |
|-------|-----------------------------------------------------------|------------------|-------------------------------------|--------------------------------------------------|--------------------------|--------------------------------------------------|-----------|---------------|------------------------------------------------------|-----------------------------------------------------------------------------|
| EU27* | 25                                                        | 29               | 28                                  | 4                                                | 15                       | 10                                               | 28        | 32            | 13                                                   | 26                                                                          |
| BE    | :                                                         | :                | :                                   | :                                                | :                        | :                                                | :         | :             | :                                                    | :                                                                           |
| BG    | 1                                                         | 1                | 8                                   | 1                                                | 5                        | 10                                               | 6         | 5             | 6                                                    | 13                                                                          |
| CZ    | 13                                                        | 14               | 14                                  | 3                                                | 8                        | 6                                                | 14        | 26            | 5                                                    | 33                                                                          |
| DK    | 47                                                        | 61               | 44                                  | 8                                                | 18                       | 13                                               | 36        | 47            | 23                                                   | 52                                                                          |
| DE    | 42                                                        | 38               | 33                                  | 2                                                | 13                       | 5                                                | 41        | 42            | 16                                                   | 21                                                                          |
| EE    | 7                                                         | 55               | 34                                  | 4                                                | 16                       | 9                                                | 25        | 27            | 15                                                   | 54                                                                          |
| IE.   | 30                                                        | 28               | 27                                  | 3                                                | 9                        | 4                                                | 19        | 41            | 9                                                    | 17                                                                          |
| EL    | 6                                                         | 5                | 10                                  | 2                                                | 10                       | 6                                                | 10        | 17            | 5                                                    | 19                                                                          |
| ES    | 13                                                        | 20               | 29                                  | 5                                                | 18                       | 10                                               | 25        | 35            | 12                                                   | 27                                                                          |
| FR    | 28                                                        | 40               | 43                                  | 7                                                | 25                       | 21                                               | 39        | 38            | 17                                                   | 22                                                                          |
| IT    | 7                                                         | 13               | 15                                  | 3                                                | 12                       | 7                                                | 16        | 20            | 7                                                    | 17                                                                          |
| CY    | 7                                                         | 11               | 16                                  | 1                                                | 5                        | 6                                                | 12        | 18            | 4                                                    | 23                                                                          |
| LV    | 10                                                        | 39               | 16                                  | 4                                                | 9                        | 11                                               | 24        | 25            | 16                                                   | 33                                                                          |
| LT    | 4                                                         | 27               | 20                                  | 1                                                | 10                       | 15                                               | 21        | 15            | 10                                                   | 43                                                                          |
| LU    | 36                                                        | 48               | 48                                  | 10                                               | 28                       | 19                                               | 44        | 50            | 12                                                   | 41                                                                          |
| HU    | 8                                                         | 13               | 25                                  | 2                                                | 19                       | 13                                               | 29        | 23            | 14                                                   | 33                                                                          |
| MT    | 16                                                        | 25               | 20                                  | 2                                                | 9                        | 7                                                | 23        | 22            | 10                                                   | 27                                                                          |
| NL    | 43                                                        | 69               | 54                                  | 10                                               | 26                       | 11                                               | 46        | 50            | 17                                                   | 43                                                                          |
| AT    | 28                                                        | 34               | 39                                  | 3                                                | 13                       | 5                                                | 32        | 32            | 9                                                    | 30                                                                          |
| PL    | 12                                                        | 17               | 16                                  | 1                                                | 7                        | 10                                               | 19        | 14            | 8                                                    | 19                                                                          |
| PT    | 6                                                         | 14               | 18                                  | 5                                                | 21                       | 9                                                | 22        | 12            | 8                                                    | 20                                                                          |
| RO    | 3                                                         | 2                | 9                                   | 1                                                | 5                        | 7                                                | 11        | 7             | 3                                                    | 14                                                                          |
| SI    | 12                                                        | 21               | 31                                  | 2                                                | 17                       | 6                                                | 27        | 26            | 10                                                   | 34                                                                          |
| SK    | 13                                                        | 24               | 30                                  | 3                                                | 11                       | 14                                               | 25        | 29            | 13                                                   | 34                                                                          |
| FI    | 33                                                        | 72               | 53                                  | 4                                                | 31                       | 8                                                | 51        | 58            | 26                                                   | 57                                                                          |
| SE    | 38                                                        | 65               | 52                                  | 5                                                | 32                       | 9                                                | 32        | 46            | 22                                                   | 45                                                                          |
| UK    | 30<br>49                                                  | 38               | 32                                  | 5                                                | 32<br>16                 | 9                                                | 32<br>26  | 48            | 20                                                   | 37                                                                          |
|       |                                                           |                  |                                     |                                                  | -                        |                                                  | -         |               |                                                      |                                                                             |
| NO    | 46                                                        | 75<br>13         | 62                                  | 7                                                | 30                       | 14                                               | 41        | 61            | 22                                                   | 73                                                                          |
| HR    | 5<br>excluding BE                                         | : not available  | 12                                  | 3                                                | 18                       | 6                                                | 20        | 15            | 11<br>Source: Eurostat, ICT S                        | 28                                                                          |