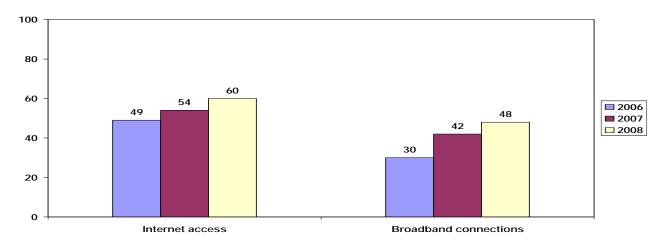

# Internet usage in 2008 - Households and Individuals

Growth in Internet and broadband access by households continued in 2008 Figure 1: Internet access and broadband internet connections by households, EU27 (%)

Source: Eurostat, ICT Statistics

Note: EU27 without BE in 2008

Large disparities in the regular use of the Internet by age and education

Figure 2: Individuals who used Internet on average at least once a week, by age and level of education, EU27, 2008 (%)

Table 1: Internet access and broadband connections by households in EU27, 2006-2008 (%)

|       |      | Internet access |      | Br   | oadband connectio | ns   |
|-------|------|-----------------|------|------|-------------------|------|
|       | 2006 | 2007            | 2008 | 2006 | 2007              | 2008 |
| EU27* | 49   | 54              | 60   | 30   | 42                | 48   |
| BE    | 54   | 60              | :    | 48   | 56                | :    |
| BG    | 17   | 19              | 25   | 10   | 15                | 21   |
| CZ    | 29   | 35              | 46   | 17   | 28                | 36   |
| DK    | 79   | 78              | 82   | 63   | 70                | 74   |
| DE    | 67   | 71              | 75   | 34   | 50                | 55   |
| EE    | 46   | 53              | 58   | 37   | 48                | 54   |
| ΙE    | 50   | 57              | 63   | 13   | 31                | 43   |
| EL    | 23   | 25              | 31   | 4    | 7                 | 22   |
| ES    | 39   | 45              | 51   | 29   | 39                | 45   |
| FR    | 41   | 49              | 62   | 30   | 43                | 57   |
| IT    | 40   | 43              | 42   | 16   | 25                | 31   |
| CY    | 37   | 39              | 43   | 12   | 20                | 33   |
| LV    | 42   | 51              | 53   | 23   | 32                | 40   |
| LT    | 35   | 44              | 51   | 19   | 34                | 43   |
| LU    | 70   | 75              | 80   | 44   | 58                | 61   |
| HU    | 32   | 38              | 48   | 22   | 33                | 42   |
| MT    | :    | 54              | 59   | :    | 44                | 55   |
| NL    | 80   | 83              | 86   | 66   | 74                | 74   |
| AT    | 52   | 60              | 69   | 33   | 46                | 54   |
| PL    | 36   | 41              | 48   | 22   | 30                | 38   |
| PT    | 35   | 40              | 46   | 24   | 30                | 39   |
| RO    | 14   | 22              | 30   | 5    | 8                 | 13   |
| SI    | 54   | 58              | 59   | 34   | 44                | 50   |
| SK    | 27   | 46              | 58   | 11   | 27                | 35   |
| FI    | 65   | 69              | 72   | 53   | 63                | 66   |
| SE    | 77   | 79              | 84   | 51   | 67                | 71   |
| UK    | 63   | 67              | 71   | 44   | 57                | 62   |
| IS    | 83   | 84              | :    | 72   | 76                | :    |
| NO    | 69   | 78              | 84   | 57   | 67                | 73   |
| HR    | :    | 41              | 45   | :    | 23                | 27   |