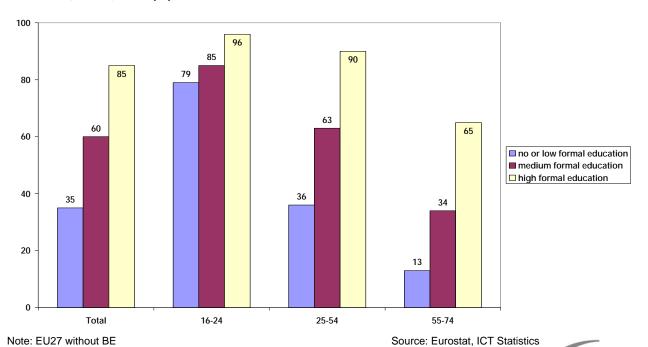

Source: Eurostat, ICT Statistics

Note: EU27 without BE in 2008

Large disparities in the regular use of the Internet by age and education

Figure 2: Individuals who used Internet on average at least once a week, by age and level of education, EU27, 2008 (%)

The definition of education levels is: high (tertiary education, ISCED 5 or 6) medium (upper secondary education, ISCED 3 or 4), low (no formal education completed, primary or secondary education, ISCED 0, 1 or 2).