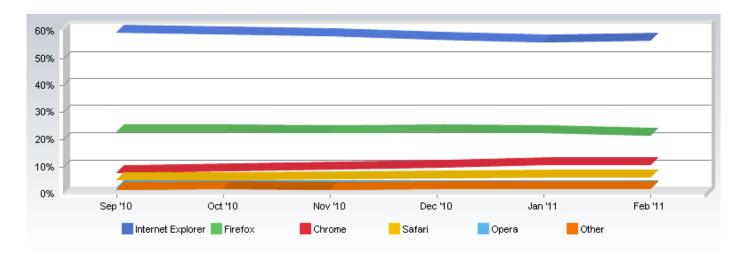

## **Top Browser Share Trend**

September, 2010 to February, 2011

| Month           | Internet Explorer | Firefox | Chrome | Safari | Opera | Other |
|-----------------|-------------------|---------|--------|--------|-------|-------|
| September, 2010 | 59.62%            | 22.97%  | 7.99%  | 5.27%  | 2.40% | 1.75% |
| October, 2010   | 59.18%            | 22.83%  | 8.50%  | 5.36%  | 2.29% | 1.85% |
| November, 2010  | 58.44%            | 22.76%  | 9.26%  | 5.55%  | 2.20% | 1.79% |
| December, 2010  | 57.08%            | 22.81%  | 9.98%  | 5.89%  | 2.23% | 2.01% |
| January, 2011   | 56.00%            | 22.75%  | 10.70% | 6.30%  | 2.28% | 1.98% |
| February, 2011  | 56.77%            | 21.74%  | 10.93% | 6.36%  | 2.15% | 2.06% |