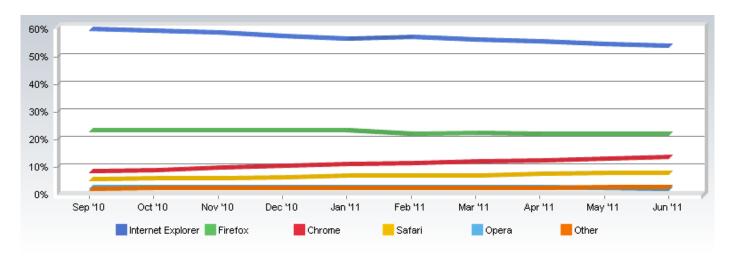

## **Top Browser Share Trend**

September, 2010 to June, 2011

| Month           | Internet Explorer | Firefox | Chrome | Safari | Opera | Other |
|-----------------|-------------------|---------|--------|--------|-------|-------|
| September, 2010 | 59.62%            | 22.97%  | 7.99%  | 5.27%  | 2.40% | 1.75% |
| October, 2010   | 59.18%            | 22.83%  | 8.50%  | 5.36%  | 2.29% | 1.85% |
| November, 2010  | 58.44%            | 22.76%  | 9.26%  | 5.55%  | 2.20% | 1.79% |
| December, 2010  | 57.08%            | 22.81%  | 9.98%  | 5.89%  | 2.23% | 2.01% |
| January, 2011   | 56.00%            | 22.75%  | 10.70% | 6.30%  | 2.28% | 1.98% |
| February, 2011  | 56.77%            | 21.74%  | 10.93% | 6.36%  | 2.15% | 2.06% |
| March, 2011     | 55.92%            | 21.80%  | 11.57% | 6.61%  | 2.15% | 1.95% |
| April, 2011     | 55.11%            | 21.63%  | 11.94% | 7.15%  | 2.14% | 2.05% |
| May, 2011       | 54.27%            | 21.71%  | 12.52% | 7.28%  | 2.03% | 2.19% |
| June, 2011      | 53.68%            | 21.67%  | 13.11% | 7.48%  | 1.73% | 2.33% |