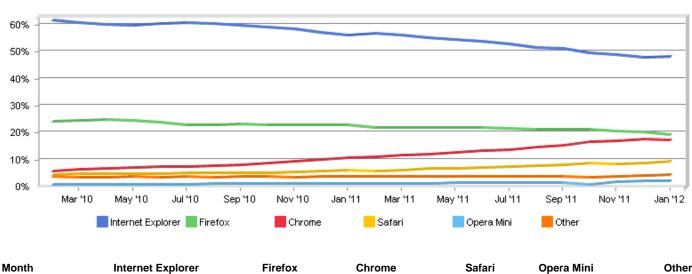

## **Top Browser Share Trend**

February, 2010 to January, 2012

| Month           | Internet Explorer | Firefox | Chrome | Safari | Opera Mini | Other |
|-----------------|-------------------|---------|--------|--------|------------|-------|
| February, 2010  | 61.58%            | 24.23%  | 5.61%  | 4.28%  | 0.64%      | 3.65% |
| March, 2010     | 60.65%            | 24.52%  | 6.13%  | 4.51%  | 0.78%      | 3.40% |
| April, 2010     | 59.96%            | 24.59%  | 6.73%  | 4.55%  | 0.79%      | 3.37% |
| May, 2010       | 59.76%            | 24.32%  | 7.04%  | 4.60%  | 0.74%      | 3.54% |
| June, 2010      | 60.33%            | 23.82%  | 7.24%  | 4.66%  | 0.66%      | 3.30% |
| July, 2010      | 60.75%            | 22.92%  | 7.16%  | 4.84%  | 0.80%      | 3.54% |
| August, 2010    | 60.48%            | 22.91%  | 7.50%  | 4.87%  | 0.87%      | 3.36% |
| September, 2010 | 59.63%            | 22.98%  | 7.99%  | 4.95%  | 0.98%      | 3.48% |
| October, 2010   | 59.18%            | 22.84%  | 8.50%  | 5.01%  | 0.95%      | 3.51% |
| November, 2010  | 58.45%            | 22.77%  | 9.26%  | 5.21%  | 0.94%      | 3.38% |
| December, 2010  | 57.09%            | 22.81%  | 9.98%  | 5.57%  | 0.98%      | 3.57% |
| January, 2011   | 56.00%            | 22.75%  | 10.70% | 6.03%  | 0.89%      | 3.64% |
| February, 2011  | 56.77%            | 21.74%  | 10.93% | 5.76%  | 1.12%      | 3.68% |
| March, 2011     | 55.93%            | 21.80%  | 11.57% | 6.00%  | 1.06%      | 3.64% |
| April, 2011     | 55.11%            | 21.63%  | 11.94% | 6.51%  | 1.11%      | 3.70% |
| May, 2011       | 54.28%            | 21.71%  | 12.52% | 6.54%  | 1.27%      | 3.68% |
| June, 2011      | 53.68%            | 21.68%  | 13.11% | 6.80%  | 1.25%      | 3.47% |
| July, 2011      | 52.72%            | 21.47%  | 13.49% | 7.37%  | 1.25%      | 3.70% |
| August, 2011    | 51.59%            | 21.03%  | 14.46% | 7.71%  | 1.47%      | 3.74% |
| September, 2011 | 50.97%            | 21.06%  | 15.17% | 8.03%  | 1.27%      | 3.49% |
| October, 2011   | 49.58%            | 21.20%  | 16.59% | 8.54%  | 0.82%      | 3.25% |
| November, 2011  | 48.95%            | 20.58%  | 16.90% | 8.35%  | 1.53%      | 3.69% |
| December, 2011  | 47.76%            | 20.09%  | 17.58% | 8.67%  | 1.89%      | 4.01% |
| January, 2012   | 48.16%            | 18.97%  | 17.20% | 9.27%  | 1.98%      | 4.42% |